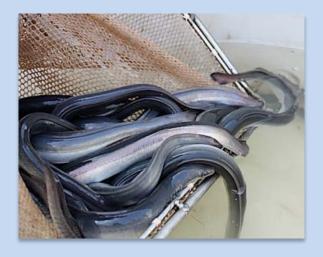

## The ORI GINAL Eel & Fish Friendly Pump

Hidrostal Specialise in Eel and Fish Friendly Pumping and are Inventors of the Original Fish Friendly Pump.

Through the development of a single, corkscrew shaped impeller, Martin created the patented Hidrostal Centrifugal Pump design that has now been in continuous production for over 50 years.

Throughout its life this innovative design has been subject to continuous improvement and refinement, resulting in the comprehensive range of eel and fish friendly pumps that Hidrostal offers today.

## **KEY BENEFITS**

- Up To 100% Survival Rate
- Many Independent Tests
- Worldwide Application Knowledge
- Continuous Development Of The Original Fish Friendly Pump – Designed Over 50 Years Ago
- Delicate Handling Experience
- Wide Range Of Pumps