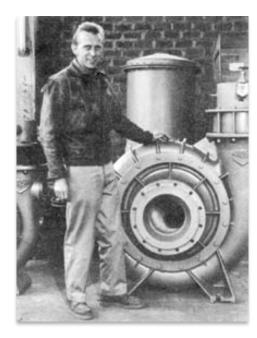

## The ORI GINAL Eel & Fish Friendly Pump

Hidrostal Specialise in Eel and Fish Friendly Pumping and are Inventors of the Original Fish Friendly Pump.

Through the development of a single, corkscrew shaped impeller, Martin created the patented Hidrostal Centrifugal Pump design that has now been in continuous production for over 50 years.

Hidrostal's Services Include The Design Of Eel And Fish Friendly Pumping Systems, Supply, Installation, Commissioning And After Care

Martin Stähle, the Founder of Hidrostal with The original Fish Friendly Pump